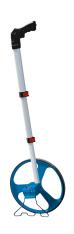

### **GWM 32**

The lightweight, handy measuring wheel

The most important data

| Max. measured value            | 9999.9 m       |
|--------------------------------|----------------|
| Wheel diameter (circumference) | 318.5 mm (1 m) |
| Material                       | Aluminium      |

## Advantages:

- Ergonomic pistol grip and lightweight aluminium construction for ease of use
- Telescopic shaft with continuously variable height adjustment for more flexibility and comfort
- Die-cast aluminium wheel with robust rubber tread for use on any surface