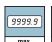

### **GWM 32**

The lightweight, handy measuring wheel

The most important data

| Max. measured value            | 9999.9 m       |
|--------------------------------|----------------|
| Wheel diameter (circumference) | 318.5 mm (1 m) |
| Material                       | Aluminium      |

#### Technical data

| Wheel diameter (circumference) | 318.5 mm (1 m)    |
|--------------------------------|-------------------|
| Max. measured value            | 9999.9 m          |
| Handle                         | Telescopic handle |
| Material                       | Aluminium         |
| Measurement accuracy           | ±1 dm/100 m       |
| Weight                         | 1.4 kg            |